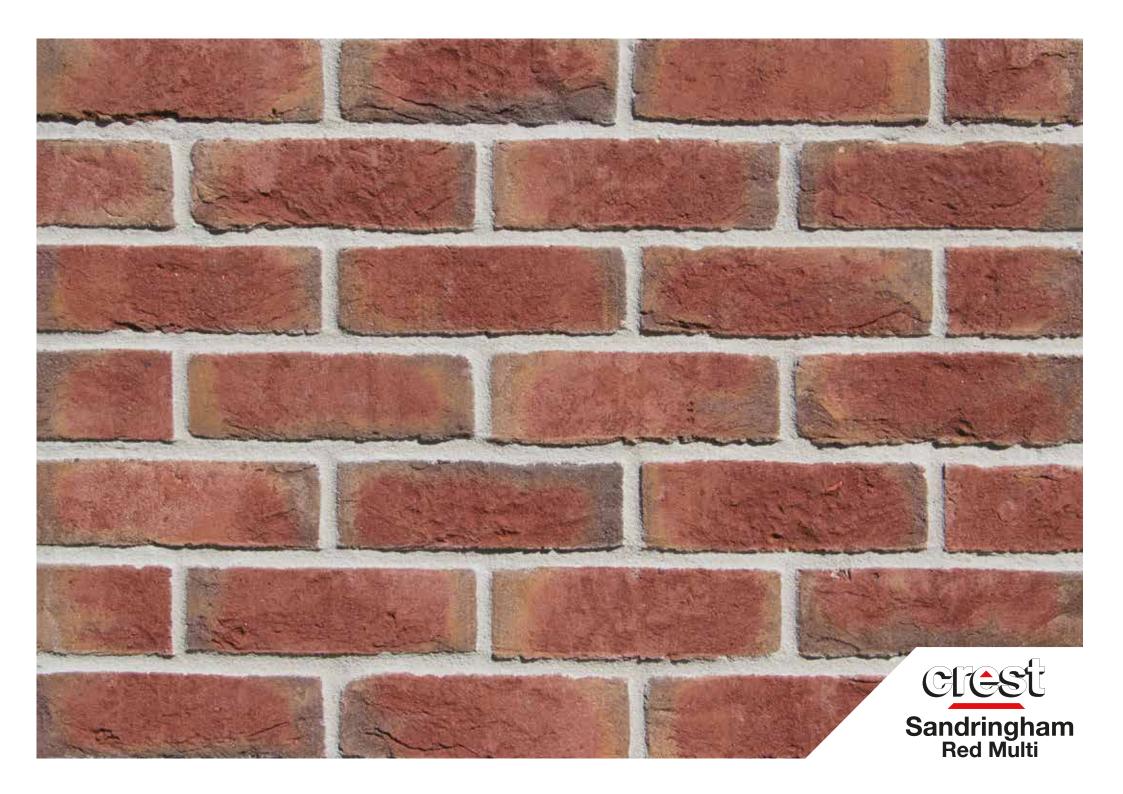

## Sandringham Red Multi

**size** 65mm

compressive strength 15N/mm<sup>2</sup>

water absorption 12%

**durability** FL / F2

weight per pack 65mm: 1100kg

**pack size** 65mm: 540

active soluble salts content S2